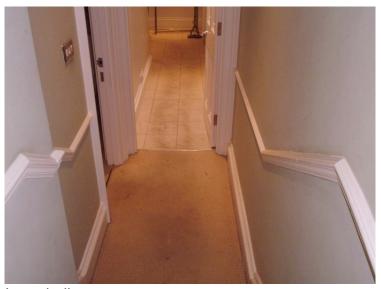

| Entrance hallway, reception and inner hallway | Description                                                                                                                                 | Condition at Check IN                                                                                                 | Condition at Check OUT                                                                                                                                                                                                                                                                                                                                                                           |
|-----------------------------------------------|---------------------------------------------------------------------------------------------------------------------------------------------|-----------------------------------------------------------------------------------------------------------------------|--------------------------------------------------------------------------------------------------------------------------------------------------------------------------------------------------------------------------------------------------------------------------------------------------------------------------------------------------------------------------------------------------|
| Doors                                         | White painted 6- panelled door Letter B in chrome 1 x chrome pull 2 x chrome yale locks  Door interior to match with corresponding fittings | Light scattered scuff marks in areas Good order  Light usage marks to door in areas Good order throughout             | As per inventory                                                                                                                                                                                                                                                                                                                                                                                 |
| Flooring                                      | 1 x chrome hinge to top left corner  Cream fitted carpet                                                                                    | Good order throughout Good order and clean throughout Slight dark stain marks to centre Slight usage marks throughout | Carpet is very dirty, requires cleaning Numerous black spot stains more so towards the fireplace and window, some on entrance Grey shaded and quite worn to the main walk areas All (TL) Numerous heavy spots on entry and in front of the bedroom door  Inner hallway: Carpet is heavily worn and quite heavily grey shaded to the main walk areas Carpet is very dirty, requires cleaning (TL) |

| Entrance hallway, reception and inner hallway | Description                                                                   | Condition at Check IN                                                                                                            | Condition at Check OUT                                                                                                               |
|-----------------------------------------------|-------------------------------------------------------------------------------|----------------------------------------------------------------------------------------------------------------------------------|--------------------------------------------------------------------------------------------------------------------------------------|
| Walls                                         | Painted pale green                                                            | Good order Slight patchy paintwork on left of entry 1 hook on high level left of entry Slight grubby marks on wall left of entry | Light mid/low level rub markings                                                                                                     |
|                                               |                                                                               |                                                                                                                                  | Inner hallway:  1 white plastic hook Few minor mid level markings and discolouration around the door Shading around the light switch |
| Woodwork                                      | Skirting boards and door frame painted white                                  | Good order Slight painted over defects in areas Slight chipping on door frame Slight chipping on skirting board left of entry    | As per inventory                                                                                                                     |
| Ceiling                                       | Painted white                                                                 | Good order and clean throughout                                                                                                  | As per inventory                                                                                                                     |
| Lighting                                      | 1 x individual white plastic pendant light with 1 bulb and cream fabric shade | Working order                                                                                                                    | As per inventory                                                                                                                     |
|                                               | 1 x single recess spotlight ceiling mounted                                   | Working order                                                                                                                    | As per inventory                                                                                                                     |