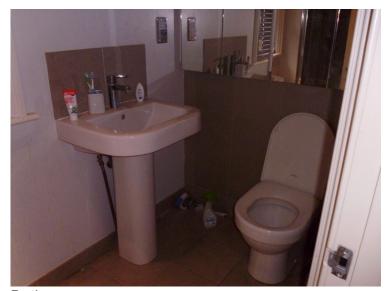

| Shower room          | Description                                                                                                                                           | Condition at Check IN                                                                                                                      | Condition at Check OUT                                                                                                                       |
|----------------------|-------------------------------------------------------------------------------------------------------------------------------------------------------|--------------------------------------------------------------------------------------------------------------------------------------------|----------------------------------------------------------------------------------------------------------------------------------------------|
|                      |                                                                                                                                                       |                                                                                                                                            |                                                                                                                                              |
| Door                 | White painted 6-panelled door 1 x integrated chrome handle 1 x integrated chrome locking mechanism 1 x chrome hook to high level door interior centre | Good order throughout<br>Slight scattered scuff marks<br>in areas                                                                          | As per inventory                                                                                                                             |
| Flooring             | Cream square tiles                                                                                                                                    | Good order throughout Very light usage marks in areas Slight discolouration to grouting in areas 1 hairline crack to 1 tile right of entry | Dirty, requires cleaning                                                                                                                     |
| Walls                | Partly painted white                                                                                                                                  | Good order and clean  1 white plastic picture hook on wall forward of entry                                                                | Several brown drip markings to low level forward wall Numerous small brown stains to the forward wall All (TL)  1 white plastic picture hook |
|                      | Partly cream square tiles                                                                                                                             | Good order Slight discolouration to grouting to low level of tiles especially in shower unit                                               |                                                                                                                                              |
| Woodwork             | Door frame painted white                                                                                                                              | Slight painted over defects<br>Good order                                                                                                  |                                                                                                                                              |
| Ceiling              | Painted white                                                                                                                                         | Good order                                                                                                                                 |                                                                                                                                              |
| Lighting             | 3 x recess spotlights                                                                                                                                 | Working order                                                                                                                              | 2 bulbs not working (TL)                                                                                                                     |
| Switches and sockets | Chrome 1 x shavers only socket                                                                                                                        | Good order                                                                                                                                 |                                                                                                                                              |
|                      | 1 x Vent-Axia ceiling mounted air vent                                                                                                                | Good order throughout                                                                                                                      |                                                                                                                                              |

| Shower room      | Description                                | Condition at Check IN          | Condition at Check OUT         |
|------------------|--------------------------------------------|--------------------------------|--------------------------------|
|                  |                                            |                                |                                |
| Shower & screen  | Shower cubicle                             | Slight tarnishing to the waste | Shower tray is dirty, requires |
|                  | 1 x white plastic shower tray              | Shower tray in good order      | cleaning                       |
|                  | 1 x chrome waste                           | Shower in good order           | Shower screen is heavily       |
|                  | 1 x glass and chrome shower screen         | Slight finger print marks and  | water marked (TL)              |
|                  | 1 x wall mounted chrome mixer tap          | residue splash marks on        | Shower tray has numerous       |
|                  | 1 x chrome flex hose                       | chrome fittings, would benefit | brown ring markings            |
|                  | 1 x chrome shower head                     | further cleaning in areas      |                                |
|                  | 1 x wall mounted chrome shower head        |                                |                                |
|                  | bracket                                    |                                |                                |
| Toilet           | White ceramic toilet with concealed        | Good order and clean           |                                |
|                  | cistern                                    |                                |                                |
|                  | 1 x white plastic toilet seat and lid      |                                |                                |
|                  | 1 x chrome flush                           |                                |                                |
| Washbasin        | White ceramic washbasin                    | Good order and clean           | Requires cleaning              |
|                  | 1 x chrome waste                           | throughout                     |                                |
|                  | 1 x chrome mixer tap                       |                                |                                |
| Contents         | 1 x chrome and black rubber doorstop       | Slight signs of rust in areas  |                                |
|                  | floor mounted                              | Good order throughout          |                                |
|                  | 1 x wall mounted chrome toilet roll holder | Good order                     |                                |
| Additional items |                                            |                                | White laminated unit with 3    |
|                  |                                            |                                | drawers – 2 drawers with       |
|                  |                                            |                                | chrome pull handles – 1        |
|                  |                                            |                                | handle is missing              |