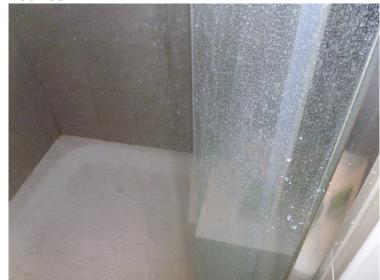

| Shower room      | Description                                | Condition at Check IN          | Condition at Check OUT         |
|------------------|--------------------------------------------|--------------------------------|--------------------------------|
|                  |                                            |                                |                                |
| Shower & screen  | Shower cubicle                             | Slight tarnishing to the waste | Shower tray is dirty, requires |
|                  | 1 x white plastic shower tray              | Shower tray in good order      | cleaning                       |
|                  | 1 x chrome waste                           | Shower in good order           | Shower screen is heavily       |
|                  | 1 x glass and chrome shower screen         | Slight finger print marks and  | water marked (TL)              |
|                  | 1 x wall mounted chrome mixer tap          | residue splash marks on        | Shower tray has numerous       |
|                  | 1 x chrome flex hose                       | chrome fittings, would benefit | brown ring markings            |
|                  | 1 x chrome shower head                     | further cleaning in areas      |                                |
|                  | 1 x wall mounted chrome shower head        |                                |                                |
|                  | bracket                                    |                                |                                |
| Toilet           | White ceramic toilet with concealed        | Good order and clean           |                                |
|                  | cistern                                    |                                |                                |
|                  | 1 x white plastic toilet seat and lid      |                                |                                |
|                  | 1 x chrome flush                           |                                |                                |
| Washbasin        | White ceramic washbasin                    | Good order and clean           | Requires cleaning              |
|                  | 1 x chrome waste                           | throughout                     |                                |
|                  | 1 x chrome mixer tap                       |                                |                                |
| Contents         | 1 x chrome and black rubber doorstop       | Slight signs of rust in areas  |                                |
|                  | floor mounted                              | Good order throughout          |                                |
|                  | 1 x wall mounted chrome toilet roll holder | Good order                     |                                |
| Additional items |                                            |                                | White laminated unit with 3    |
|                  |                                            |                                | drawers – 2 drawers with       |
|                  |                                            |                                | chrome pull handles – 1        |
|                  |                                            |                                | handle is missing              |