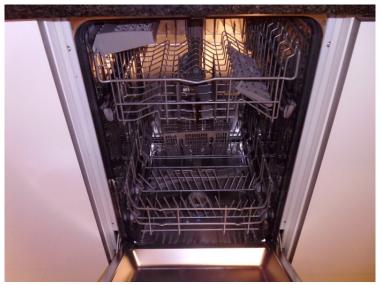

| Kitchen diner    | Description                                                                                                                                                                                                                                                                                                                | Condition at Check IN                    | Condition at Check OUT                                                               |
|------------------|----------------------------------------------------------------------------------------------------------------------------------------------------------------------------------------------------------------------------------------------------------------------------------------------------------------------------|------------------------------------------|--------------------------------------------------------------------------------------|
|                  |                                                                                                                                                                                                                                                                                                                            |                                          |                                                                                      |
| Built in storage | 1 x built in cupboard on left of entry 2 x 2-panelled white painted doors each with brushed chrome pull  Both doors interior: Painted cream 3 x mid level shelves  All in good order Slight usage marks and scuff marks especially to each shelf Slightly dusty to interior, would benefit light further cleaning in areas |                                          |                                                                                      |
| Kitchen units    | Matching kitchen set consisting of white laminate flat panelled units with brushed chrome pulls 7 x wall units 5 x floor units 3 x drawers 1 x tall unit                                                                                                                                                                   | All in good order                        | All doors have grubby rub markings Light cleaning required to the interiors All (TL) |
| Work Surfaces    | Black stone worktop 1 x integrated draining board                                                                                                                                                                                                                                                                          | Good order throughout Slight usage marks |                                                                                      |
| Sinks & taps     | Single metal sink 1 x integrated chrome mixer tap                                                                                                                                                                                                                                                                          | Good order throughout Slight usage marks |                                                                                      |
| Appliances       | Siemens white integrated washing machine                                                                                                                                                                                                                                                                                   | Good order Professionally cleaned        | Dirty, require cleaning (TL)                                                         |
|                  | Siemens integrated dishwasher Chrome interior 2 x grey metal shelves 1 x grey plastic cutlery holder                                                                                                                                                                                                                       | Good order                               | Dirty, require cleaning (TL)                                                         |
|                  | Siemens black and chrome oven Grey interior 2 x metal shelves 1 x metal tray                                                                                                                                                                                                                                               | Good order and clean                     | Dirty, require cleaning (TL)                                                         |