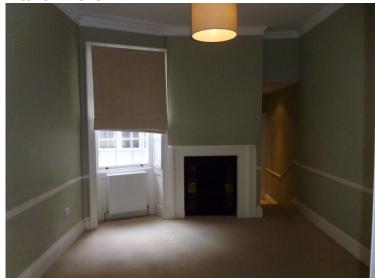

| Entrance hallway, reception and inner hallway | Description                                                                                | Condition at Check IN                                                                       | Condition at Check OUT                                       |
|-----------------------------------------------|--------------------------------------------------------------------------------------------|---------------------------------------------------------------------------------------------|--------------------------------------------------------------|
| Curtains / Blinds                             | 4 x white painted wooden folding blinds                                                    | Good order throughout 1 small chip mark to bottom right corner on bottom right corner blind | Large chip to one of the shutters (TL)                       |
|                                               | 1 x cream fabric roman blind<br>1 x chrome pull cord                                       | Good working order and clean                                                                | One of the cords to the inside of the roman blind is snapped |
| Contents                                      | 1 x white painted wooden surround 1 x red and green tiled insert 1 x black metal fireplace | Good order and clean throughout Slight painted over defects on outer edge                   | All as per inventory                                         |