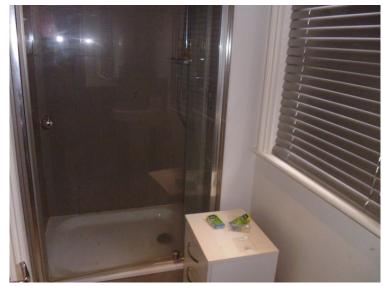

| Shower room      | Description                                | Condition at Check IN          | Condition at Check OUT         |
|------------------|--------------------------------------------|--------------------------------|--------------------------------|
|                  |                                            |                                |                                |
| Shower & screen  | Shower cubicle                             | Slight tarnishing to the waste | Shower tray is dirty, requires |
|                  | 1 x white plastic shower tray              | Shower tray in good order      | cleaning                       |
|                  | 1 x chrome waste                           | Shower in good order           | Shower screen is heavily       |
|                  | 1 x glass and chrome shower screen         | Slight finger print marks and  | water marked (TL)              |
|                  | 1 x wall mounted chrome mixer tap          | residue splash marks on        | Shower tray has numerous       |
|                  | 1 x chrome flex hose                       | chrome fittings, would benefit | brown ring markings            |
|                  | 1 x chrome shower head                     | further cleaning in areas      |                                |
|                  | 1 x wall mounted chrome shower head        |                                |                                |
|                  | bracket                                    |                                |                                |
| Toilet           | White ceramic toilet with concealed        | Good order and clean           |                                |
|                  | cistern                                    |                                |                                |
|                  | 1 x white plastic toilet seat and lid      |                                |                                |
|                  | 1 x chrome flush                           |                                |                                |
| Washbasin        | White ceramic washbasin                    | Good order and clean           | Requires cleaning              |
|                  | 1 x chrome waste                           | throughout                     |                                |
|                  | 1 x chrome mixer tap                       |                                |                                |
| Contents         | 1 x chrome and black rubber doorstop       | Slight signs of rust in areas  |                                |
|                  | floor mounted                              | Good order throughout          |                                |
|                  | 1 x wall mounted chrome toilet roll holder | Good order                     |                                |
| Additional items |                                            |                                | White laminated unit with 3    |
|                  |                                            |                                | drawers – 2 drawers with       |
|                  |                                            |                                | chrome pull handles – 1        |
|                  |                                            |                                | handle is missing              |