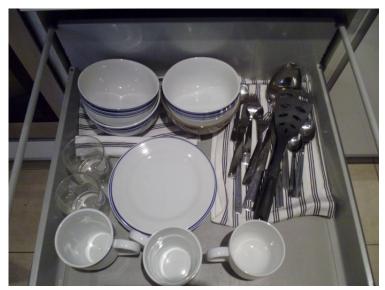

| Kitchen diner         | Description | Condition at Check IN | Condition at Check OUT                    |
|-----------------------|-------------|-----------------------|-------------------------------------------|
|                       |             |                       |                                           |
| Additional items cont |             |                       | 4 x white and blue rimmed dinner plates   |
|                       |             |                       | 2 x white and brown rimmed dinner plates  |
|                       |             |                       | 3 x white and blue rimmed breakfast bowls |
|                       |             |                       | Brown breakfast bowl                      |
|                       |             |                       | White and blue rimmed side plate          |
|                       |             |                       | 2 x white side plates                     |
|                       |             |                       | 2 x white and blue rimmed coffee cups     |
|                       |             |                       | 2 x white coffee cups                     |
|                       |             |                       | 4 x assorted glasses                      |