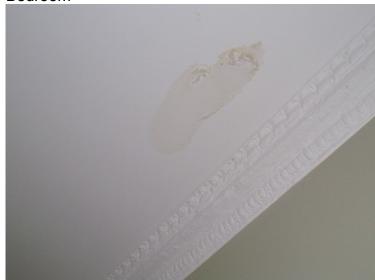

# **Schedule of Condition**

|                         | Check in                                | Check out                                                                                                                                                                                                                   |
|-------------------------|-----------------------------------------|-----------------------------------------------------------------------------------------------------------------------------------------------------------------------------------------------------------------------------|
| Number of Bedrooms      | 1 bedroom                               | 1 bedroom                                                                                                                                                                                                                   |
| Furnished / Unfurnished | Unfurnished                             | Unfurnished                                                                                                                                                                                                                 |
| General condition       | Good order                              | Décor overall in good condition Light markings Water leak patches to the bedroom ceiling and large amount to the kitchen wall 1 drill fitment hole to the bedroom                                                           |
| Standard of cleaning    | Professionally cleaned                  | Requires a professional clean                                                                                                                                                                                               |
| Flooring                | Good order with marks to areas as noted | All carpets are very dirty Thread is quite worn and shaded to the main walk areas Numerous large black stains to the reception carpet Large brown stain to the bedroom carpet Further cracked tiles to the kitchen flooring |
| Windows                 | Good order with marks to areas as noted | All in good order, tested and working                                                                                                                                                                                       |
| Blinds/Curtains         | Good order                              | Curtains in good condition 1 interior cord is snapped to the roman blind in reception Large dent to 1 of the shutters in the reception                                                                                      |
| Lighting                | Working order                           | Few bulbs not working                                                                                                                                                                                                       |