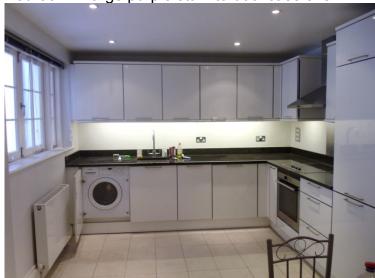

| Kitchen diner    | Description                                                                                                                                                                                                                                                                                                                | Condition at Check IN                    | Condition at Check OUT                                                               |
|------------------|----------------------------------------------------------------------------------------------------------------------------------------------------------------------------------------------------------------------------------------------------------------------------------------------------------------------------|------------------------------------------|--------------------------------------------------------------------------------------|
|                  |                                                                                                                                                                                                                                                                                                                            |                                          |                                                                                      |
| Built in storage | 1 x built in cupboard on left of entry 2 x 2-panelled white painted doors each with brushed chrome pull  Both doors interior: Painted cream 3 x mid level shelves  All in good order Slight usage marks and scuff marks especially to each shelf Slightly dusty to interior, would benefit light further cleaning in areas |                                          |                                                                                      |
| Kitchen units    | Matching kitchen set consisting of white laminate flat panelled units with brushed chrome pulls 7 x wall units 5 x floor units 3 x drawers 1 x tall unit                                                                                                                                                                   | All in good order                        | All doors have grubby rub markings Light cleaning required to the interiors All (TL) |
| Work Surfaces    | Black stone worktop 1 x integrated draining board                                                                                                                                                                                                                                                                          | Good order throughout Slight usage marks |                                                                                      |
| Sinks & taps     | Single metal sink 1 x integrated chrome mixer tap                                                                                                                                                                                                                                                                          | Good order throughout Slight usage marks |                                                                                      |
| Appliances       | Siemens white integrated washing machine                                                                                                                                                                                                                                                                                   | Good order Professionally cleaned        | Dirty, require cleaning (TL)                                                         |
|                  | Siemens integrated dishwasher Chrome interior 2 x grey metal shelves 1 x grey plastic cutlery holder                                                                                                                                                                                                                       | Good order                               | Dirty, require cleaning (TL)                                                         |
|                  | Siemens black and chrome oven Grey interior 2 x metal shelves 1 x metal tray                                                                                                                                                                                                                                               | Good order and clean                     | Dirty, require cleaning (TL)                                                         |

| Kitchen diner    | Description                                                                                                                                                                                            | Condition at Check IN                                                                                                      | Condition at Check OUT                                                     |
|------------------|--------------------------------------------------------------------------------------------------------------------------------------------------------------------------------------------------------|----------------------------------------------------------------------------------------------------------------------------|----------------------------------------------------------------------------|
|                  |                                                                                                                                                                                                        |                                                                                                                            |                                                                            |
| Appliances cont  | Siemens 4-ring electric hob                                                                                                                                                                            | Slight usage marks to each ring Good order and clean 1 small indentation to front right hand corner of outer edge of rings | Dirty, require cleaning (TL)                                               |
|                  | Brushed chrome unbranded extractor hood                                                                                                                                                                | Good working order and clean                                                                                               | Dirty, require cleaning (TL)                                               |
|                  | Siemens fridge/freezer  Fridge: White interior 6 x door compartments 1 x salad crisper 4 x safety glass shelves 1 x small transparent plastic drawer fitted to base of 2 <sup>nd</sup> shelf  Freezer: | All in good order Professionally cleaned  All in good order throughout                                                     | Dirty, require cleaning (TL) Fridge requires emptying, numerous food items |
|                  | White interior 3 x transparent plastic drawers                                                                                                                                                         | a managera and an augment                                                                                                  |                                                                            |
| Contents         | 1 x Fire Alert blanket                                                                                                                                                                                 | New, in packaging                                                                                                          |                                                                            |
| Contents         | User manuals for property                                                                                                                                                                              | rvew, in packaging                                                                                                         |                                                                            |
| Additional items | property                                                                                                                                                                                               |                                                                                                                            | Light wooden and grey metal dining table                                   |
|                  |                                                                                                                                                                                                        |                                                                                                                            | 3 x grey metal and wooden seat chairs                                      |
|                  |                                                                                                                                                                                                        |                                                                                                                            | Chrome and grey metal freestanding garment rail                            |