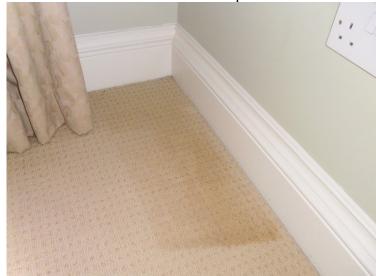

| Bedroom  | Description                                                                                             | Condition at Check IN                                                                                                                                                                                                                | Condition at Check OUT                                                                                                                             |
|----------|---------------------------------------------------------------------------------------------------------|--------------------------------------------------------------------------------------------------------------------------------------------------------------------------------------------------------------------------------------|----------------------------------------------------------------------------------------------------------------------------------------------------|
|          |                                                                                                         |                                                                                                                                                                                                                                      |                                                                                                                                                    |
| Doors    | 2 x matching doors, both white painted 6-panelled doors 1 x integrated chrome handle to right side door | Both doors have some slight painted over defects Good order throughout                                                                                                                                                               | 1 door has numerous brown markings and finger print markings (TL)                                                                                  |
| Flooring | Cream fitted carpet                                                                                     | Good order and clean throughout Slight orange stain marks just forward of the fireplace on left of entry 1 further brown stain mark on centre Further small grey stain marks on right of entry Light furniture indentations in areas | Very dirty, requires cleaning Numerous hair Large brown stain towards the forward wall Carpet is quite worn and shaded to the main walk areas (TL) |
| Walls    | Painted pale green                                                                                      | Good order Slight rub marks on wall right of entry 1 fitment hole on high level left of entry Further scattered scuff marks on wall left of entry                                                                                    | Fitment hole with raw plug to the left hand side wall Paint chips around the hole (TL) Light mid level rub markings and finger print markings      |
| Woodwork | Skirting boards and door frame painted white                                                            | Good order and clean Scuff marks to skirting right of entry                                                                                                                                                                          |                                                                                                                                                    |
| Ceiling  | Painted white                                                                                           | Good order and clean throughout                                                                                                                                                                                                      |                                                                                                                                                    |
| Lighting | 1 x chrome light fitting with 4 individual spotlights                                                   | Working order                                                                                                                                                                                                                        |                                                                                                                                                    |