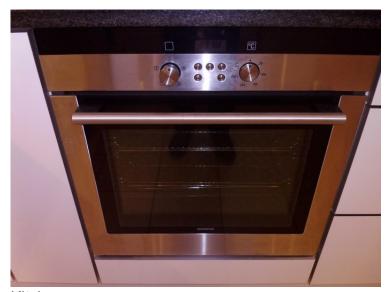

| Kitchen diner    | Description                                                                                                                                                                                                                                                                                                                | Condition at Check IN                    | Condition at Check OUT                                                               |
|------------------|----------------------------------------------------------------------------------------------------------------------------------------------------------------------------------------------------------------------------------------------------------------------------------------------------------------------------|------------------------------------------|--------------------------------------------------------------------------------------|
|                  |                                                                                                                                                                                                                                                                                                                            |                                          |                                                                                      |
| Built in storage | 1 x built in cupboard on left of entry 2 x 2-panelled white painted doors each with brushed chrome pull  Both doors interior: Painted cream 3 x mid level shelves  All in good order Slight usage marks and scuff marks especially to each shelf Slightly dusty to interior, would benefit light further cleaning in areas |                                          |                                                                                      |
| Kitchen units    | Matching kitchen set consisting of white laminate flat panelled units with brushed chrome pulls 7 x wall units 5 x floor units 3 x drawers 1 x tall unit                                                                                                                                                                   | All in good order                        | All doors have grubby rub markings Light cleaning required to the interiors All (TL) |
| Work Surfaces    | Black stone worktop 1 x integrated draining board                                                                                                                                                                                                                                                                          | Good order throughout Slight usage marks |                                                                                      |
| Sinks & taps     | Single metal sink 1 x integrated chrome mixer tap                                                                                                                                                                                                                                                                          | Good order throughout Slight usage marks |                                                                                      |
| Appliances       | Siemens white integrated washing machine                                                                                                                                                                                                                                                                                   | Good order Professionally cleaned        | Dirty, require cleaning (TL)                                                         |
|                  | Siemens integrated dishwasher Chrome interior 2 x grey metal shelves 1 x grey plastic cutlery holder                                                                                                                                                                                                                       | Good order                               | Dirty, require cleaning (TL)                                                         |
|                  | Siemens black and chrome oven Grey interior 2 x metal shelves 1 x metal tray                                                                                                                                                                                                                                               | Good order and clean                     | Dirty, require cleaning (TL)                                                         |