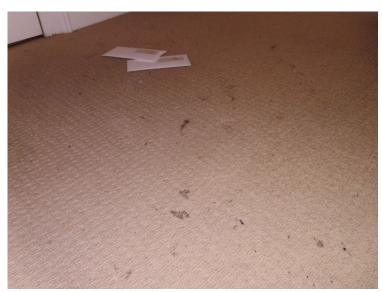

| Entrance hallway, reception and inner hallway | Description                                                                                                                                 | Condition at Check IN                                                                                                 | Condition at Check OUT                                                                                                                                                                                                                                                                                                                                                                           |
|-----------------------------------------------|---------------------------------------------------------------------------------------------------------------------------------------------|-----------------------------------------------------------------------------------------------------------------------|--------------------------------------------------------------------------------------------------------------------------------------------------------------------------------------------------------------------------------------------------------------------------------------------------------------------------------------------------------------------------------------------------|
| Doors                                         | White painted 6- panelled door Letter B in chrome 1 x chrome pull 2 x chrome yale locks  Door interior to match with corresponding fittings | Light scattered scuff marks in areas Good order  Light usage marks to door in areas Good order throughout             | As per inventory                                                                                                                                                                                                                                                                                                                                                                                 |
| Flooring                                      | 1 x chrome hinge to top left corner  Cream fitted carpet                                                                                    | Good order throughout Good order and clean throughout Slight dark stain marks to centre Slight usage marks throughout | Carpet is very dirty, requires cleaning Numerous black spot stains more so towards the fireplace and window, some on entrance Grey shaded and quite worn to the main walk areas All (TL) Numerous heavy spots on entry and in front of the bedroom door  Inner hallway: Carpet is heavily worn and quite heavily grey shaded to the main walk areas Carpet is very dirty, requires cleaning (TL) |

| Bedroom  | Description                                                                                             | Condition at Check IN                                                                                                                                                                                                                | Condition at Check OUT                                                                                                                             |
|----------|---------------------------------------------------------------------------------------------------------|--------------------------------------------------------------------------------------------------------------------------------------------------------------------------------------------------------------------------------------|----------------------------------------------------------------------------------------------------------------------------------------------------|
|          |                                                                                                         |                                                                                                                                                                                                                                      |                                                                                                                                                    |
| Doors    | 2 x matching doors, both white painted 6-panelled doors 1 x integrated chrome handle to right side door | Both doors have some slight painted over defects Good order throughout                                                                                                                                                               | 1 door has numerous brown markings and finger print markings (TL)                                                                                  |
| Flooring | Cream fitted carpet                                                                                     | Good order and clean throughout Slight orange stain marks just forward of the fireplace on left of entry 1 further brown stain mark on centre Further small grey stain marks on right of entry Light furniture indentations in areas | Very dirty, requires cleaning Numerous hair Large brown stain towards the forward wall Carpet is quite worn and shaded to the main walk areas (TL) |
| Walls    | Painted pale green                                                                                      | Good order Slight rub marks on wall right of entry 1 fitment hole on high level left of entry Further scattered scuff marks on wall left of entry                                                                                    | Fitment hole with raw plug to the left hand side wall Paint chips around the hole (TL) Light mid level rub markings and finger print markings      |
| Woodwork | Skirting boards and door frame painted white                                                            | Good order and clean Scuff marks to skirting right of entry                                                                                                                                                                          |                                                                                                                                                    |
| Ceiling  | Painted white                                                                                           | Good order and clean throughout                                                                                                                                                                                                      |                                                                                                                                                    |
| Lighting | 1 x chrome light fitting with 4 individual spotlights                                                   | Working order                                                                                                                                                                                                                        |                                                                                                                                                    |