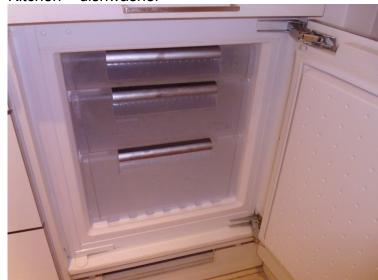

| Kitchen diner    | Description                                                                                                                                                                                            | Condition at Check IN                                                                                                      | Condition at Check OUT                                                     |
|------------------|--------------------------------------------------------------------------------------------------------------------------------------------------------------------------------------------------------|----------------------------------------------------------------------------------------------------------------------------|----------------------------------------------------------------------------|
|                  |                                                                                                                                                                                                        |                                                                                                                            |                                                                            |
| Appliances cont  | Siemens 4-ring electric hob                                                                                                                                                                            | Slight usage marks to each ring Good order and clean 1 small indentation to front right hand corner of outer edge of rings | Dirty, require cleaning (TL)                                               |
|                  | Brushed chrome unbranded extractor hood                                                                                                                                                                | Good working order and clean                                                                                               | Dirty, require cleaning (TL)                                               |
|                  | Siemens fridge/freezer  Fridge: White interior 6 x door compartments 1 x salad crisper 4 x safety glass shelves 1 x small transparent plastic drawer fitted to base of 2 <sup>nd</sup> shelf  Freezer: | All in good order Professionally cleaned  All in good order throughout                                                     | Dirty, require cleaning (TL) Fridge requires emptying, numerous food items |
|                  | White interior 3 x transparent plastic drawers                                                                                                                                                         | a managera and an augment                                                                                                  |                                                                            |
| Contents         | 1 x Fire Alert blanket                                                                                                                                                                                 | New, in packaging                                                                                                          |                                                                            |
| Contents         | User manuals for property                                                                                                                                                                              | rvew, in packaging                                                                                                         |                                                                            |
| Additional items | property                                                                                                                                                                                               |                                                                                                                            | Light wooden and grey metal dining table                                   |
|                  |                                                                                                                                                                                                        |                                                                                                                            | 3 x grey metal and wooden seat chairs                                      |
|                  |                                                                                                                                                                                                        |                                                                                                                            | Chrome and grey metal freestanding garment rail                            |