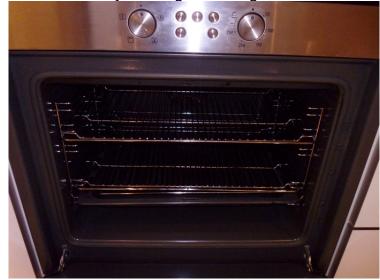

| Kitchen diner    | Description                                                                                                                                                                                                                                                                                                                | Condition at Check IN                    | Condition at Check OUT                                                               |
|------------------|----------------------------------------------------------------------------------------------------------------------------------------------------------------------------------------------------------------------------------------------------------------------------------------------------------------------------|------------------------------------------|--------------------------------------------------------------------------------------|
|                  |                                                                                                                                                                                                                                                                                                                            |                                          |                                                                                      |
| Built in storage | 1 x built in cupboard on left of entry 2 x 2-panelled white painted doors each with brushed chrome pull  Both doors interior: Painted cream 3 x mid level shelves  All in good order Slight usage marks and scuff marks especially to each shelf Slightly dusty to interior, would benefit light further cleaning in areas |                                          |                                                                                      |
| Kitchen units    | Matching kitchen set consisting of white laminate flat panelled units with brushed chrome pulls 7 x wall units 5 x floor units 3 x drawers 1 x tall unit                                                                                                                                                                   | All in good order                        | All doors have grubby rub markings Light cleaning required to the interiors All (TL) |
| Work Surfaces    | Black stone worktop 1 x integrated draining board                                                                                                                                                                                                                                                                          | Good order throughout Slight usage marks |                                                                                      |
| Sinks & taps     | Single metal sink 1 x integrated chrome mixer tap                                                                                                                                                                                                                                                                          | Good order throughout Slight usage marks |                                                                                      |
| Appliances       | Siemens white integrated washing machine                                                                                                                                                                                                                                                                                   | Good order Professionally cleaned        | Dirty, require cleaning (TL)                                                         |
|                  | Siemens integrated dishwasher Chrome interior 2 x grey metal shelves 1 x grey plastic cutlery holder                                                                                                                                                                                                                       | Good order                               | Dirty, require cleaning (TL)                                                         |
|                  | Siemens black and chrome oven Grey interior 2 x metal shelves 1 x metal tray                                                                                                                                                                                                                                               | Good order and clean                     | Dirty, require cleaning (TL)                                                         |