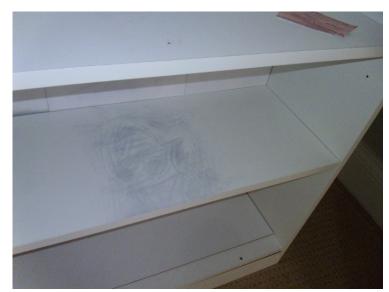

| Bedroom          | Description                                                                                                          | Condition at Check IN                                                   | Condition at Check OUT                                                                                                                                                                                                                                                                                                                                                                                                                                    |
|------------------|----------------------------------------------------------------------------------------------------------------------|-------------------------------------------------------------------------|-----------------------------------------------------------------------------------------------------------------------------------------------------------------------------------------------------------------------------------------------------------------------------------------------------------------------------------------------------------------------------------------------------------------------------------------------------------|
|                  |                                                                                                                      |                                                                         |                                                                                                                                                                                                                                                                                                                                                                                                                                                           |
| Contents         | <ul><li>1 x white painted wooden surround</li><li>1 x green tiled insert</li><li>1 x black metal fireplace</li></ul> | Good order and clean throughout Slight scuff marks to base of fireplace |                                                                                                                                                                                                                                                                                                                                                                                                                                                           |
| Additional items |                                                                                                                      |                                                                         | 4 x cream floral full length lined curtains – good order  4 x cream voile full length curtains – good order  White patterned double divan bed with 4 drawers and matching mattress – good order  White chest of drawer unit with 7 drawers each with brushed silver handles – heavy dent to1 drawer  White bookcase with 5 middle shelves – large purple stain to 1 shelf, stains and grease markings to the back panels, back panel is slightly detached |