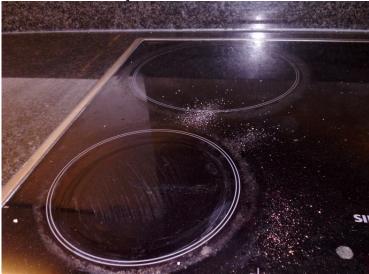

| Kitchen diner    | Description                                                                                                                                                                                            | Condition at Check IN                                                                                                      | Condition at Check OUT                                                     |
|------------------|--------------------------------------------------------------------------------------------------------------------------------------------------------------------------------------------------------|----------------------------------------------------------------------------------------------------------------------------|----------------------------------------------------------------------------|
|                  |                                                                                                                                                                                                        |                                                                                                                            |                                                                            |
| Appliances cont  | Siemens 4-ring electric hob                                                                                                                                                                            | Slight usage marks to each ring Good order and clean 1 small indentation to front right hand corner of outer edge of rings | Dirty, require cleaning (TL)                                               |
|                  | Brushed chrome unbranded extractor hood                                                                                                                                                                | Good working order and clean                                                                                               | Dirty, require cleaning (TL)                                               |
|                  | Siemens fridge/freezer  Fridge: White interior 6 x door compartments 1 x salad crisper 4 x safety glass shelves 1 x small transparent plastic drawer fitted to base of 2 <sup>nd</sup> shelf  Freezer: | All in good order Professionally cleaned  All in good order throughout                                                     | Dirty, require cleaning (TL) Fridge requires emptying, numerous food items |
|                  | White interior 3 x transparent plastic drawers                                                                                                                                                         | a managera and an augment                                                                                                  |                                                                            |
| Contents         | 1 x Fire Alert blanket                                                                                                                                                                                 | New, in packaging                                                                                                          |                                                                            |
| Contents         | User manuals for property                                                                                                                                                                              | rvew, in packaging                                                                                                         |                                                                            |
| Additional items | property                                                                                                                                                                                               |                                                                                                                            | Light wooden and grey metal dining table                                   |
|                  |                                                                                                                                                                                                        |                                                                                                                            | 3 x grey metal and wooden seat chairs                                      |
|                  |                                                                                                                                                                                                        |                                                                                                                            | Chrome and grey metal freestanding garment rail                            |