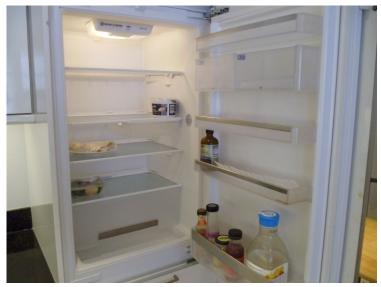

| Kitchen diner    | Description                                                                                                                                                                                            | Condition at Check IN                                                                                                      | Condition at Check OUT                                                     |
|------------------|--------------------------------------------------------------------------------------------------------------------------------------------------------------------------------------------------------|----------------------------------------------------------------------------------------------------------------------------|----------------------------------------------------------------------------|
|                  |                                                                                                                                                                                                        |                                                                                                                            |                                                                            |
| Appliances cont  | Siemens 4-ring electric hob                                                                                                                                                                            | Slight usage marks to each ring Good order and clean 1 small indentation to front right hand corner of outer edge of rings | Dirty, require cleaning (TL)                                               |
|                  | Brushed chrome unbranded extractor hood                                                                                                                                                                | Good working order and clean                                                                                               | Dirty, require cleaning (TL)                                               |
|                  | Siemens fridge/freezer  Fridge: White interior 6 x door compartments 1 x salad crisper 4 x safety glass shelves 1 x small transparent plastic drawer fitted to base of 2 <sup>nd</sup> shelf  Freezer: | All in good order Professionally cleaned  All in good order throughout                                                     | Dirty, require cleaning (TL) Fridge requires emptying, numerous food items |
|                  | White interior 3 x transparent plastic drawers                                                                                                                                                         | a managera and an augment                                                                                                  |                                                                            |
| Contents         | 1 x Fire Alert blanket                                                                                                                                                                                 | New, in packaging                                                                                                          |                                                                            |
| Contents         | User manuals for property                                                                                                                                                                              | rvew, in packaging                                                                                                         |                                                                            |
| Additional items | property                                                                                                                                                                                               |                                                                                                                            | Light wooden and grey metal dining table                                   |
|                  |                                                                                                                                                                                                        |                                                                                                                            | 3 x grey metal and wooden seat chairs                                      |
|                  |                                                                                                                                                                                                        |                                                                                                                            | Chrome and grey metal freestanding garment rail                            |