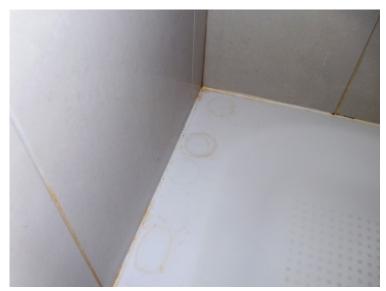

| Shower room      | Description                                | Condition at Check IN          | Condition at Check OUT         |
|------------------|--------------------------------------------|--------------------------------|--------------------------------|
|                  |                                            |                                |                                |
| Shower & screen  | Shower cubicle                             | Slight tarnishing to the waste | Shower tray is dirty, requires |
|                  | 1 x white plastic shower tray              | Shower tray in good order      | cleaning                       |
|                  | 1 x chrome waste                           | Shower in good order           | Shower screen is heavily       |
|                  | 1 x glass and chrome shower screen         | Slight finger print marks and  | water marked (TL)              |
|                  | 1 x wall mounted chrome mixer tap          | residue splash marks on        | Shower tray has numerous       |
|                  | 1 x chrome flex hose                       | chrome fittings, would benefit | brown ring markings            |
|                  | 1 x chrome shower head                     | further cleaning in areas      |                                |
|                  | 1 x wall mounted chrome shower head        |                                |                                |
|                  | bracket                                    |                                |                                |
| Toilet           | White ceramic toilet with concealed        | Good order and clean           |                                |
|                  | cistern                                    |                                |                                |
|                  | 1 x white plastic toilet seat and lid      |                                |                                |
|                  | 1 x chrome flush                           |                                |                                |
| Washbasin        | White ceramic washbasin                    | Good order and clean           | Requires cleaning              |
|                  | 1 x chrome waste                           | throughout                     |                                |
|                  | 1 x chrome mixer tap                       |                                |                                |
| Contents         | 1 x chrome and black rubber doorstop       | Slight signs of rust in areas  |                                |
|                  | floor mounted                              | Good order throughout          |                                |
|                  | 1 x wall mounted chrome toilet roll holder | Good order                     |                                |
| Additional items |                                            |                                | White laminated unit with 3    |
|                  |                                            |                                | drawers – 2 drawers with       |
|                  |                                            |                                | chrome pull handles – 1        |
|                  |                                            |                                | handle is missing              |