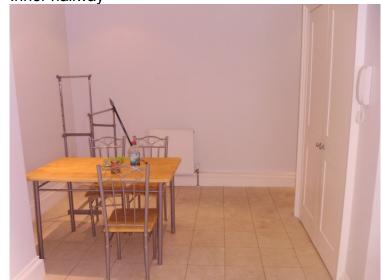

| Kitchen diner    | Description                                                                                                                                                                                            | Condition at Check IN                                                                                                      | Condition at Check OUT                                                     |
|------------------|--------------------------------------------------------------------------------------------------------------------------------------------------------------------------------------------------------|----------------------------------------------------------------------------------------------------------------------------|----------------------------------------------------------------------------|
|                  |                                                                                                                                                                                                        |                                                                                                                            |                                                                            |
| Appliances cont  | Siemens 4-ring electric hob                                                                                                                                                                            | Slight usage marks to each ring Good order and clean 1 small indentation to front right hand corner of outer edge of rings | Dirty, require cleaning (TL)                                               |
|                  | Brushed chrome unbranded extractor hood                                                                                                                                                                | Good working order and clean                                                                                               | Dirty, require cleaning (TL)                                               |
|                  | Siemens fridge/freezer  Fridge: White interior 6 x door compartments 1 x salad crisper 4 x safety glass shelves 1 x small transparent plastic drawer fitted to base of 2 <sup>nd</sup> shelf  Freezer: | All in good order Professionally cleaned  All in good order throughout                                                     | Dirty, require cleaning (TL) Fridge requires emptying, numerous food items |
|                  | White interior 3 x transparent plastic drawers                                                                                                                                                         | a managera and an augment                                                                                                  |                                                                            |
| Contents         | 1 x Fire Alert blanket                                                                                                                                                                                 | New, in packaging                                                                                                          |                                                                            |
| Contents         | User manuals for property                                                                                                                                                                              | rvew, in packaging                                                                                                         |                                                                            |
| Additional items | property                                                                                                                                                                                               |                                                                                                                            | Light wooden and grey metal dining table                                   |
|                  |                                                                                                                                                                                                        |                                                                                                                            | 3 x grey metal and wooden seat chairs                                      |
|                  |                                                                                                                                                                                                        |                                                                                                                            | Chrome and grey metal freestanding garment rail                            |