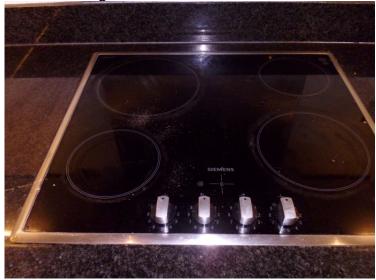

| Kitchen diner    | Description                                                                                                                                                                                            | Condition at Check IN                                                                                                      | Condition at Check OUT                                                     |
|------------------|--------------------------------------------------------------------------------------------------------------------------------------------------------------------------------------------------------|----------------------------------------------------------------------------------------------------------------------------|----------------------------------------------------------------------------|
|                  |                                                                                                                                                                                                        |                                                                                                                            |                                                                            |
| Appliances cont  | Siemens 4-ring electric hob                                                                                                                                                                            | Slight usage marks to each ring Good order and clean 1 small indentation to front right hand corner of outer edge of rings | Dirty, require cleaning (TL)                                               |
|                  | Brushed chrome unbranded extractor hood                                                                                                                                                                | Good working order and clean                                                                                               | Dirty, require cleaning (TL)                                               |
|                  | Siemens fridge/freezer  Fridge: White interior 6 x door compartments 1 x salad crisper 4 x safety glass shelves 1 x small transparent plastic drawer fitted to base of 2 <sup>nd</sup> shelf  Freezer: | All in good order Professionally cleaned  All in good order throughout                                                     | Dirty, require cleaning (TL) Fridge requires emptying, numerous food items |
|                  | White interior 3 x transparent plastic drawers                                                                                                                                                         | a managera and an augment                                                                                                  |                                                                            |
| Contents         | 1 x Fire Alert blanket                                                                                                                                                                                 | New, in packaging                                                                                                          |                                                                            |
| Contents         | User manuals for property                                                                                                                                                                              | rvew, in packaging                                                                                                         |                                                                            |
| Additional items | property                                                                                                                                                                                               |                                                                                                                            | Light wooden and grey metal dining table                                   |
|                  |                                                                                                                                                                                                        |                                                                                                                            | 3 x grey metal and wooden seat chairs                                      |
|                  |                                                                                                                                                                                                        |                                                                                                                            | Chrome and grey metal freestanding garment rail                            |