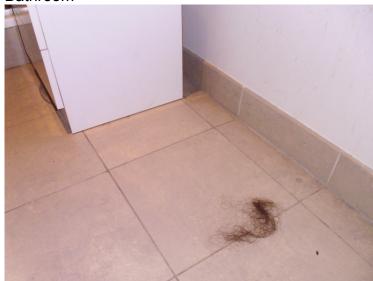

| Bedroom  | Description                                                                                             | Condition at Check IN                                                                                                                                                                                                                | Condition at Check OUT                                                                                                                             |
|----------|---------------------------------------------------------------------------------------------------------|--------------------------------------------------------------------------------------------------------------------------------------------------------------------------------------------------------------------------------------|----------------------------------------------------------------------------------------------------------------------------------------------------|
|          |                                                                                                         |                                                                                                                                                                                                                                      |                                                                                                                                                    |
| Doors    | 2 x matching doors, both white painted 6-panelled doors 1 x integrated chrome handle to right side door | Both doors have some slight painted over defects Good order throughout                                                                                                                                                               | 1 door has numerous brown markings and finger print markings (TL)                                                                                  |
| Flooring | Cream fitted carpet                                                                                     | Good order and clean throughout Slight orange stain marks just forward of the fireplace on left of entry 1 further brown stain mark on centre Further small grey stain marks on right of entry Light furniture indentations in areas | Very dirty, requires cleaning Numerous hair Large brown stain towards the forward wall Carpet is quite worn and shaded to the main walk areas (TL) |
| Walls    | Painted pale green                                                                                      | Good order Slight rub marks on wall right of entry 1 fitment hole on high level left of entry Further scattered scuff marks on wall left of entry                                                                                    | Fitment hole with raw plug to the left hand side wall Paint chips around the hole (TL) Light mid level rub markings and finger print markings      |
| Woodwork | Skirting boards and door frame painted white                                                            | Good order and clean Scuff marks to skirting right of entry                                                                                                                                                                          |                                                                                                                                                    |
| Ceiling  | Painted white                                                                                           | Good order and clean throughout                                                                                                                                                                                                      |                                                                                                                                                    |
| Lighting | 1 x chrome light fitting with 4 individual spotlights                                                   | Working order                                                                                                                                                                                                                        |                                                                                                                                                    |