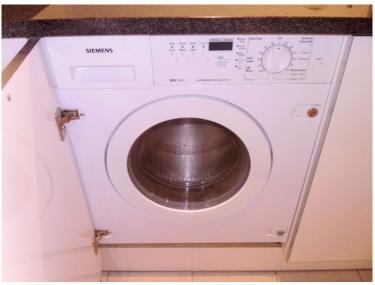

| Kitchen diner    | Description                                                                                                                                                                                                                                                                                                                | Condition at Check IN                    | Condition at Check OUT                                                               |
|------------------|----------------------------------------------------------------------------------------------------------------------------------------------------------------------------------------------------------------------------------------------------------------------------------------------------------------------------|------------------------------------------|--------------------------------------------------------------------------------------|
|                  |                                                                                                                                                                                                                                                                                                                            |                                          |                                                                                      |
| Built in storage | 1 x built in cupboard on left of entry 2 x 2-panelled white painted doors each with brushed chrome pull  Both doors interior: Painted cream 3 x mid level shelves  All in good order Slight usage marks and scuff marks especially to each shelf Slightly dusty to interior, would benefit light further cleaning in areas |                                          |                                                                                      |
| Kitchen units    | Matching kitchen set consisting of white laminate flat panelled units with brushed chrome pulls 7 x wall units 5 x floor units 3 x drawers 1 x tall unit                                                                                                                                                                   | All in good order                        | All doors have grubby rub markings Light cleaning required to the interiors All (TL) |
| Work Surfaces    | Black stone worktop 1 x integrated draining board                                                                                                                                                                                                                                                                          | Good order throughout Slight usage marks |                                                                                      |
| Sinks & taps     | Single metal sink 1 x integrated chrome mixer tap                                                                                                                                                                                                                                                                          | Good order throughout Slight usage marks |                                                                                      |
| Appliances       | Siemens white integrated washing machine                                                                                                                                                                                                                                                                                   | Good order Professionally cleaned        | Dirty, require cleaning (TL)                                                         |
|                  | Siemens integrated dishwasher Chrome interior 2 x grey metal shelves 1 x grey plastic cutlery holder                                                                                                                                                                                                                       | Good order                               | Dirty, require cleaning (TL)                                                         |
|                  | Siemens black and chrome oven Grey interior 2 x metal shelves 1 x metal tray                                                                                                                                                                                                                                               | Good order and clean                     | Dirty, require cleaning (TL)                                                         |