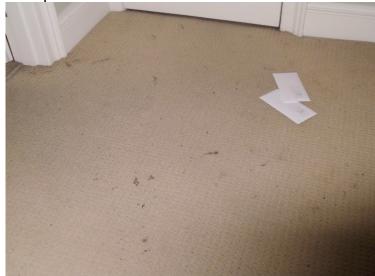

| Bedroom  | Description                                                                                             | Condition at Check IN                                                                                                                                                                                                                | Condition at Check OUT                                                                                                                             |
|----------|---------------------------------------------------------------------------------------------------------|--------------------------------------------------------------------------------------------------------------------------------------------------------------------------------------------------------------------------------------|----------------------------------------------------------------------------------------------------------------------------------------------------|
|          |                                                                                                         |                                                                                                                                                                                                                                      |                                                                                                                                                    |
| Doors    | 2 x matching doors, both white painted 6-panelled doors 1 x integrated chrome handle to right side door | Both doors have some slight painted over defects Good order throughout                                                                                                                                                               | 1 door has numerous brown markings and finger print markings (TL)                                                                                  |
| Flooring | Cream fitted carpet                                                                                     | Good order and clean throughout Slight orange stain marks just forward of the fireplace on left of entry 1 further brown stain mark on centre Further small grey stain marks on right of entry Light furniture indentations in areas | Very dirty, requires cleaning Numerous hair Large brown stain towards the forward wall Carpet is quite worn and shaded to the main walk areas (TL) |
| Walls    | Painted pale green                                                                                      | Good order Slight rub marks on wall right of entry 1 fitment hole on high level left of entry Further scattered scuff marks on wall left of entry                                                                                    | Fitment hole with raw plug to the left hand side wall Paint chips around the hole (TL) Light mid level rub markings and finger print markings      |
| Woodwork | Skirting boards and door frame painted white                                                            | Good order and clean Scuff marks to skirting right of entry                                                                                                                                                                          |                                                                                                                                                    |
| Ceiling  | Painted white                                                                                           | Good order and clean throughout                                                                                                                                                                                                      |                                                                                                                                                    |
| Lighting | 1 x chrome light fitting with 4 individual spotlights                                                   | Working order                                                                                                                                                                                                                        |                                                                                                                                                    |