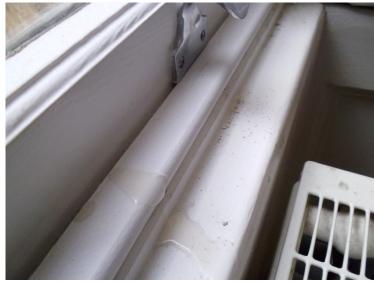

| Bedroom            | Description                                                                                                                                                                                         | Condition at Check IN                                                                         | Condition at Check OUT |
|--------------------|-----------------------------------------------------------------------------------------------------------------------------------------------------------------------------------------------------|-----------------------------------------------------------------------------------------------|------------------------|
|                    |                                                                                                                                                                                                     |                                                                                               |                        |
| Switches / sockets | Chrome 3 x single dimmer switch                                                                                                                                                                     |                                                                                               |                        |
|                    | White plastic 1 x telephone point 1 x TV aerial point 4 x double sockets                                                                                                                            |                                                                                               |                        |
|                    | 1 x ceiling mounted white plastic smoke alarm                                                                                                                                                       | Not tested<br>Good order and clean                                                            |                        |
| Heating            | 2 x flat panelled white painted radiators                                                                                                                                                           | Valves complete Good order                                                                    |                        |
| Window             | 2 x traditional style sash windows White painted wooden frame 12 x individual transparent glass panels to each window 2 x chrome handles to each window 1 x chrome locking mechanism to each window | Professionally cleaned to interior Slight rain splash marks to exterior Good order throughout | Sills are all dusty    |
| Curtains / Blinds  | 8 x white painted wooden folding blinds                                                                                                                                                             | Good order throughout Slight painted over defects in areas                                    |                        |
|                    | 2 x pairs of floor to ceiling length cream net curtains both fitted to 1 x window frame mounted white metal curtain rail                                                                            | Both curtains in good order                                                                   |                        |
|                    | 2 x pairs of floor to ceiling length cream fabric interlined curtains                                                                                                                               | Both curtains in good working order and clean                                                 |                        |

| Kitchen diner        | Description                                                                                                                                                                                                                                                                 | Condition at Check IN                                                                                                                                                                                                  | Condition at Check OUT         |
|----------------------|-----------------------------------------------------------------------------------------------------------------------------------------------------------------------------------------------------------------------------------------------------------------------------|------------------------------------------------------------------------------------------------------------------------------------------------------------------------------------------------------------------------|--------------------------------|
|                      |                                                                                                                                                                                                                                                                             |                                                                                                                                                                                                                        |                                |
| Switches and sockets | Chrome 1 x single light switch 1 x double light switch 1 x 6-switch fuse switch 3 x double sockets  White plastic 3 x double sockets 1 x telephone point 1 x TV aerial point                                                                                                |                                                                                                                                                                                                                        |                                |
|                      | 1 x ceiling mounted smoke alarm  1 x white plastic telephone intercom system                                                                                                                                                                                                | Not tested Good order  Not tested Good order and clean                                                                                                                                                                 |                                |
| Heating              | 2 x flat panelled white painted radiators                                                                                                                                                                                                                                   | Valves complete Good order throughout                                                                                                                                                                                  |                                |
| Window               | 18 x individual transparent glass panels White painted wooden frame 4 x integrated chrome handles 3 x chrome locking mechanisms 2 x chrome sliding bolts 1 x skylight window 2 x individual transparent glass panels White painted metal frame 1 x integrated chrome handle | Glass professionally cleaned to interior Slight rain splash marks to exterior Good order Mostly clean to interior Discolouration and soiling to exterior Slight residue splash marks to exterior Good order throughout | Window sill is very dusty (TL) |
| Curtains / Blinds    | 2 x brushed chrome venetian blinds<br>Pull cords                                                                                                                                                                                                                            | Good working order and clean                                                                                                                                                                                           |                                |