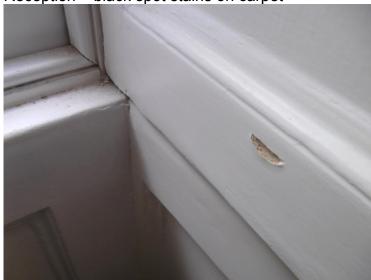

| Entrance hallway, reception and inner hallway | Description                                                                                | Condition at Check IN                                                                       | Condition at Check OUT                                       |
|-----------------------------------------------|--------------------------------------------------------------------------------------------|---------------------------------------------------------------------------------------------|--------------------------------------------------------------|
| Curtains / Blinds                             | 4 x white painted wooden folding blinds                                                    | Good order throughout 1 small chip mark to bottom right corner on bottom right corner blind | Large chip to one of the shutters (TL)                       |
|                                               | 1 x cream fabric roman blind<br>1 x chrome pull cord                                       | Good working order and clean                                                                | One of the cords to the inside of the roman blind is snapped |
| Contents                                      | 1 x white painted wooden surround 1 x red and green tiled insert 1 x black metal fireplace | Good order and clean throughout Slight painted over defects on outer edge                   | All as per inventory                                         |