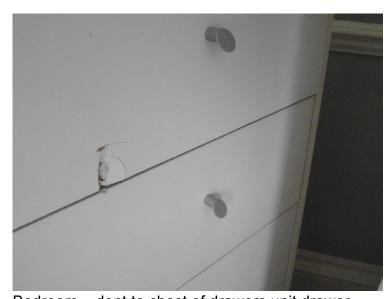

| Bedroom  | Description                                                                                             | Condition at Check IN                                                                                                                                                                                                                | Condition at Check OUT                                                                                                                             |
|----------|---------------------------------------------------------------------------------------------------------|--------------------------------------------------------------------------------------------------------------------------------------------------------------------------------------------------------------------------------------|----------------------------------------------------------------------------------------------------------------------------------------------------|
|          |                                                                                                         |                                                                                                                                                                                                                                      |                                                                                                                                                    |
| Doors    | 2 x matching doors, both white painted 6-panelled doors 1 x integrated chrome handle to right side door | Both doors have some slight painted over defects Good order throughout                                                                                                                                                               | 1 door has numerous brown markings and finger print markings (TL)                                                                                  |
| Flooring | Cream fitted carpet                                                                                     | Good order and clean throughout Slight orange stain marks just forward of the fireplace on left of entry 1 further brown stain mark on centre Further small grey stain marks on right of entry Light furniture indentations in areas | Very dirty, requires cleaning Numerous hair Large brown stain towards the forward wall Carpet is quite worn and shaded to the main walk areas (TL) |
| Walls    | Painted pale green                                                                                      | Good order Slight rub marks on wall right of entry 1 fitment hole on high level left of entry Further scattered scuff marks on wall left of entry                                                                                    | Fitment hole with raw plug to the left hand side wall Paint chips around the hole (TL) Light mid level rub markings and finger print markings      |
| Woodwork | Skirting boards and door frame painted white                                                            | Good order and clean Scuff marks to skirting right of entry                                                                                                                                                                          |                                                                                                                                                    |
| Ceiling  | Painted white                                                                                           | Good order and clean throughout                                                                                                                                                                                                      |                                                                                                                                                    |
| Lighting | 1 x chrome light fitting with 4 individual spotlights                                                   | Working order                                                                                                                                                                                                                        |                                                                                                                                                    |