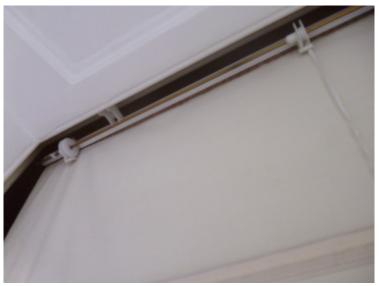

| Entrance hallway, reception and inner hallway | Description                                                                                | Condition at Check IN                                                                       | Condition at Check OUT                                       |
|-----------------------------------------------|--------------------------------------------------------------------------------------------|---------------------------------------------------------------------------------------------|--------------------------------------------------------------|
| Curtains / Blinds                             | 4 x white painted wooden folding blinds                                                    | Good order throughout 1 small chip mark to bottom right corner on bottom right corner blind | Large chip to one of the shutters (TL)                       |
|                                               | 1 x cream fabric roman blind<br>1 x chrome pull cord                                       | Good working order and clean                                                                | One of the cords to the inside of the roman blind is snapped |
| Contents                                      | 1 x white painted wooden surround 1 x red and green tiled insert 1 x black metal fireplace | Good order and clean throughout Slight painted over defects on outer edge                   | All as per inventory                                         |