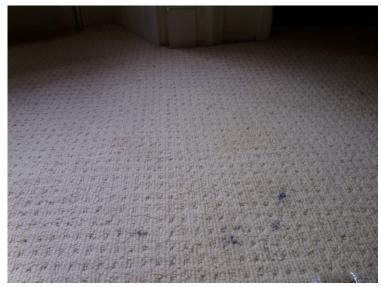

| Entrance hallway, reception and inner hallway | Description                                                                                                                                 | Condition at Check IN                                                                                                 | Condition at Check OUT                                                                                                                                                                                                                                                                                                                                                                           |
|-----------------------------------------------|---------------------------------------------------------------------------------------------------------------------------------------------|-----------------------------------------------------------------------------------------------------------------------|--------------------------------------------------------------------------------------------------------------------------------------------------------------------------------------------------------------------------------------------------------------------------------------------------------------------------------------------------------------------------------------------------|
| Doors                                         | White painted 6- panelled door Letter B in chrome 1 x chrome pull 2 x chrome yale locks  Door interior to match with corresponding fittings | Light scattered scuff marks in areas Good order  Light usage marks to door in areas Good order throughout             | As per inventory                                                                                                                                                                                                                                                                                                                                                                                 |
| Flooring                                      | 1 x chrome hinge to top left corner  Cream fitted carpet                                                                                    | Good order throughout Good order and clean throughout Slight dark stain marks to centre Slight usage marks throughout | Carpet is very dirty, requires cleaning Numerous black spot stains more so towards the fireplace and window, some on entrance Grey shaded and quite worn to the main walk areas All (TL) Numerous heavy spots on entry and in front of the bedroom door  Inner hallway: Carpet is heavily worn and quite heavily grey shaded to the main walk areas Carpet is very dirty, requires cleaning (TL) |